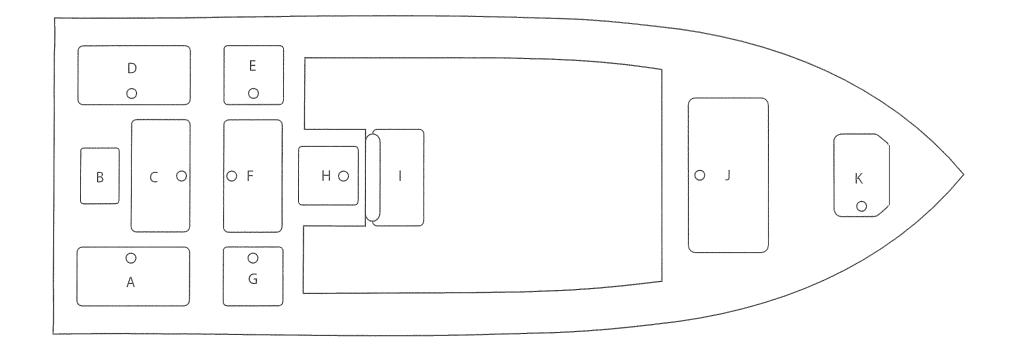

## **GulfShore 24 Rear Tower**

- A. Pull Out Storage/ Access
- B. Bilge Access
- C. Release Well
- D. Pull Out Storage/ Bilge Access
- E. Storage
- F. Storage

- G. Baitwell
- H. Rigging Compartment
- I. Cooler/ Seat with Backrest
- J. Dry Storage
- K. Anchor Locker