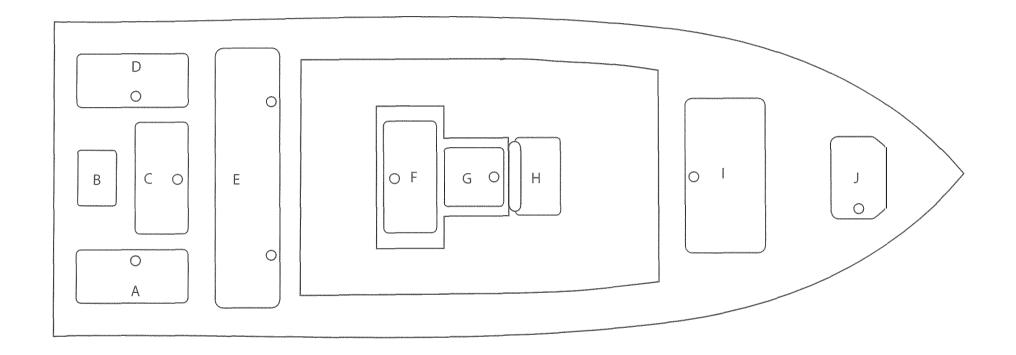

## **GulfShore 24: Center Tower**

- A. Pull Out Storage/ Bilge Access
- B. Bilge Access
- C. Release Well
- D. Pull Out Storage/ Bilge Access
- E. Dry Storage

- F. Storage
- G. Rigging Compartment
- H. Cooler/ Seat with Backrest
- I. Dry Storage
- J. Anchor Locker