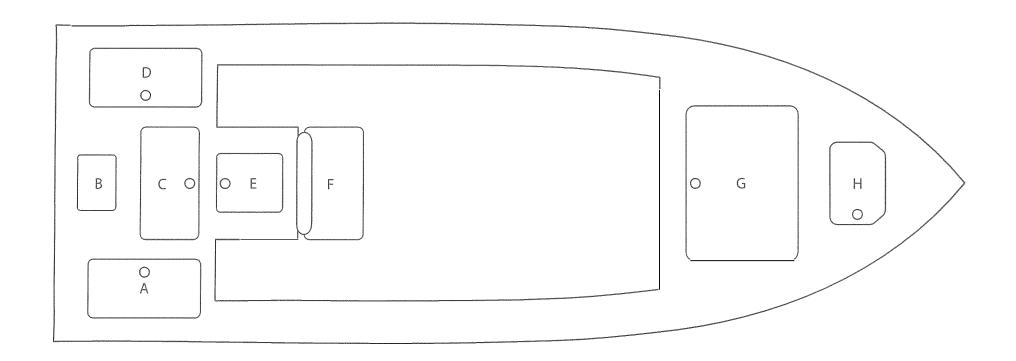

## **GulfShore 24 Rear elevated helm {similar to GulfShore 20}**

A. Pull Out Storage/ Bilge Access

B. Bilge Access

C. Release Well

D. Insulated Fishbox

E. Rigging Compartment

F. Cooler/ Seat with Backrest

G. Dry Storage

H. Anchor Locker